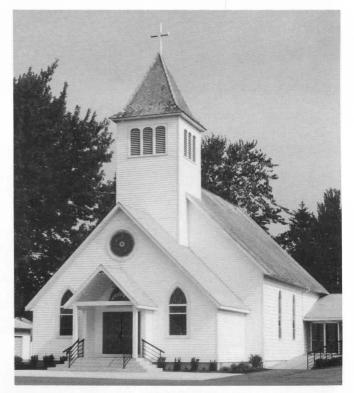

In this seventy-fifth anniversary year of 1988, it seems most fitting for the parish to be taking on the first bona fide renovation of the church in its history. In the past it has been refurbished by covering the original decor time and again. Eventually the building's original character was lost. If it was to be recovered the structure would have to be gutted so that work could begin where it ended in 1913. Beginning on April 11th, volunteers labored for the better part of two weeks, stripping the interior of the church down to the pine boards that had once been its ceiling, walls and floor.

**Refurbished Church** 