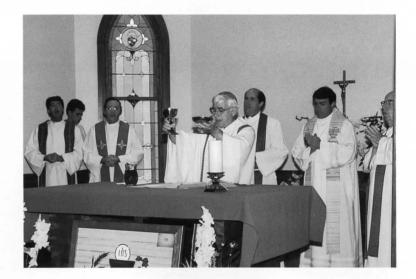

#### INTRODUCTION

"I want to see," said the blind beggar Bartimaeus to Jesus as he "was leaving Jericho with his disciples and a sizable crowd'' in Mark's Gospel. As sizable crowds go, the one at St. Joseph's on October 23, 1988, was nothing short of impressive. They came, as did our bishop, Most Rev. Kenneth E. Untener, to celebrate the parish's seventy-fifth anniversary and the rededication of the church near the end of a major renovation.

On this particular Thirtieth Sunday of the year Bartimaeus' request

always plays a prominent part in the gospel reading for the day. The bishop used the request, during the homily, to break open an insight that aptly fit the crowd and the occasion: the blind beggar wanted to see, but does everyone necessarily want to see? Furthermore, are they able to see, what can only be seen with eyes of faith? No parish can be without a very special place to celebrate the sacraments, above all the Eucharist, that will help those who want to see -- see better. For the very special place he found at St. Joseph's, the bishop had