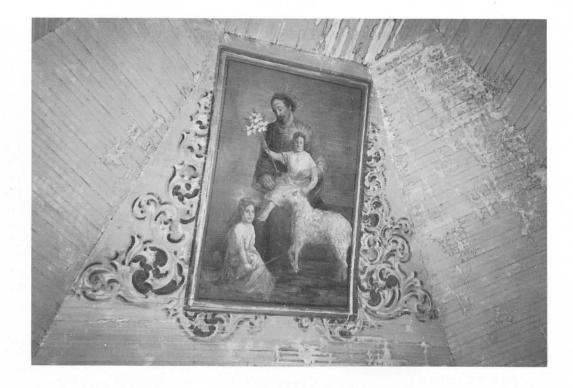

The most remarkable discovery was the only oil painting to be found which was on canvas fitted to the ceiling at the back of the sanctuary. It overlooked the space that was once filled with the original main altar. Never had it been seen, since it was covered over in 1944. The painting is of a religious motif originating in the 17th century. The images in the painting -- Joseph, Jesus, and his cousin, John the Baptist, as young boys, and the lamb in their midst -- call our attention to the words of the Baptist from the Gospel of John repeated by the priest at every mass: "Behold the Lamb of God, who takes away the sins of the world." Hence the title inscribed near John -- "Ecce Agnus" (Behold the Lamb).