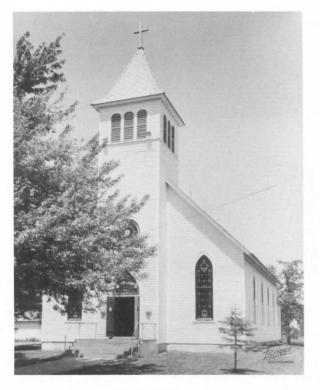

#### Original Church

Nine miles northeast of Bad Axe four Huron County townships meet at a rural crossroads in the midst of a community known far and wide as Rapson. Just beyond town in the first mile to the West is the Willow Creek which flows toward Lake Huron, eleven miles away. Prior to 1865 Chippewa Indians hunted and lived along the creek banks. The Indians were friendly and helpful to the first settlers, who began arriving in the 1860's. All the residents of the area were hard hit by fire in 1871, diptheria in 1874, and fire again in 1881. The Indians and most of the early settlers had given up and moved on when Polish and Irish farmers started resettling the area in the late 1800's and early 1900's.

**Refurbished Church** 