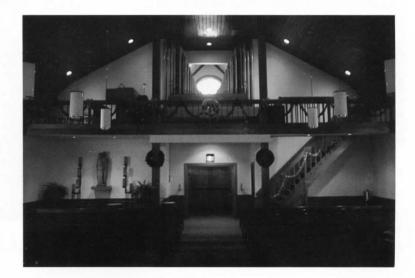

#### Original Church

Nine miles northeast of Bad Axe four Huron County townships meet at a rural crossroads in the midst of a community known far and wide as Rapson. Just beyond town in the first mile to the West is the Willow Creek which flows toward Lake Huron, eleven miles away. Prior to 1865 Chippewa Indians hunted and lived along the creek banks. The Indians were friendly and helpful to the first settlers, who began arriving in the 1860's. All the residents of the area were hard hit by fire in 1871, diptheria in 1874, and fire again in 1881. The Indians and most of the early settlers had given up and moved on when Polish and Irish farmers started resettling the area in the late 1800's and early 1900's.