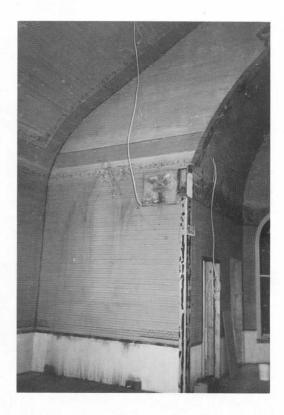

In this seventy-fifth anniversary year of 1988, it seems most fitting for the parish to be taking on the first bona fide renovation of the church in its history. In the past it has been refurbished by covering the original decor time and again. Eventually the building's original character was lost. If it was to be recovered the structure would have to be gutted so that work could begin where it ended in 1913. Beginning on April 11th, volunteers labored for the better part of two weeks, stripping the interior of the church down to the pine boards that had once been its ceiling, walls and floor.

Each day's effort provided fascinating insights

into the parish's heritage. One could easily imagine how different the church must have looked and sense the farsighted faith of the people of God, who had a hand in its making. There were elaborately stenciled borders on the meticulously painted ceiling and walls. Sections of the ceiling were highlighted with numerous religious paintings. Outlines made in smoke of a majestic altar and stations of the cross, obviously very prominent in their day, were evidence of how close the church had come to being destroyed by fire on two occasions.

The most remarkable discovery was the only oil painting to be found which was on canvas fitted to the ceiling at the back of the sanctuary. It overlooked the space that was once filled with the original main altar. Never had it been seen, since it was covered over in 1944. The painting is of a religious motif originating in the 17th century. The images in the painting -- Joseph, Jesus, and his cousin, John the Baptist, as young boys, and the lamb in their midst -- call our attention to the words of the Baptist from the Gospel of John repeated by the priest at every mass: "Behold the Lamb of God, who takes away the sins of the world." Hence the title inscribed near John -- "Ecce Agnus" (Behold the Lamb).