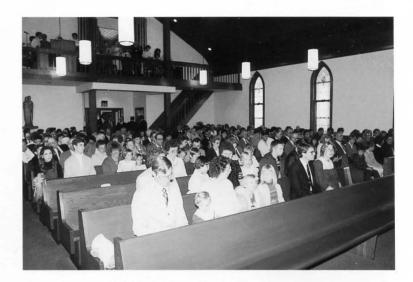

#### INTRODUCTION

"I want to see," said the blind beggar Bartimaeus to Jesus as he "was leaving Jericho with his disciples and a sizable crowd'' in Mark's Gospel. As sizable crowds go, the one at St. Joseph's on October 23, 1988, was nothing short of impressive. They came, as did our bishop, Most Rev. Kenneth E. Untener, to celebrate the parish's seventy-fifth anniversary and the rededication of the church near the end of a major renovation.