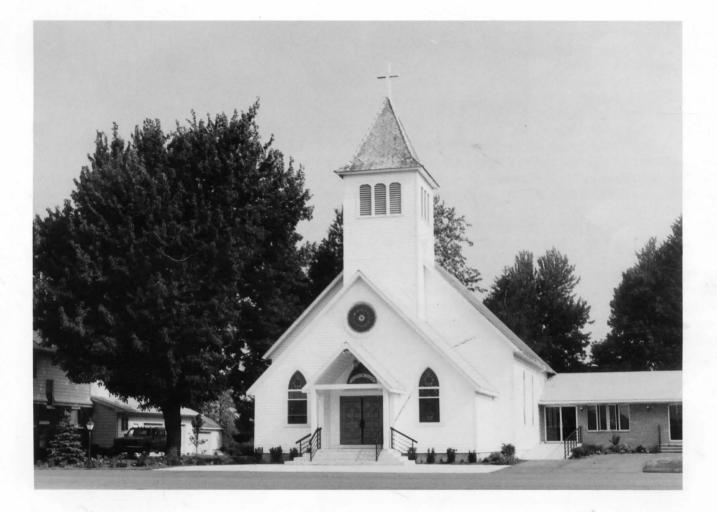

# St. Joseph Catholic Church



## Bad Axe, Michigan



#### INTRODUCTION

"I want to see," said the blind beggar Bartimaeus to Jesus as he "was leaving Jericho with his disciples and a sizable crowd'' in Mark's Gospel. As sizable crowds go, the one at St. Joseph's on October 23, 1988, was nothing short of impressive. They came, as did our bishop, Most Rev. Kenneth E. Untener, to celebrate the parish's seventy-fifth anniversary and the rededication of the church near the end of a major renovation.

On this particular Thirtieth Sunday of the year Bartimaeus' request

always plays a prominent part in the gospel reading for the day. The bishop used the request, during the homily, to break open an insight that aptly fit the crowd and the occasion: the blind beggar wanted to see, but does everyone necessarily want to see? F