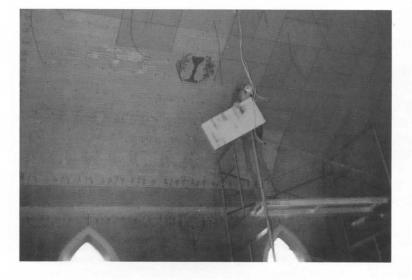

In this seventy-fifth anniversary year of 1988, it seems most fitting for the parish to be taking on the first bona fide renovation of the church in its history. In the past it has been refurbished by covering the original decor time and again. Eventually the building's original character was lost. If it was to be recovered the structure would have to be gutted so that work could begin where it ended in 1913. Beginning on April 11th, volunteers labored for the better part of two weeks, stripping the interior of the church down to the pine boards that had once been its ceiling, walls and floor.

Each day's effort provided fascinating insights

into the parish's heritage. One could easily imagine how different the church must have looked and sense the farsighted faith of the people of God, who had a hand in its making. There were elaborately stenciled borders on the meticulously painted ceiling and walls. Sections of the ceiling were highlighted with numerous religious paintings. Outlines made in smoke of a majestic altar and stations of the cross, obviously very prominent in their day, were evidence of how close the church had come to being destroyed by fire on two occasions.

The most remarkable discovery was the only oil painting to be found which was on canvas fitted to the ceiling at the back of the sanctuary. It overlooked the space that was once filled with the original main altar. Never had it been seen, since it was covered over in 1944. The painting is of a religious motif originating in the 17th century. The images in the painting -- Joseph, Jesus, and his cousin, John the Baptist, as young boys, and the lamb in their midst -- call our attention to the words of the Baptist from the Gospel of John repeated by the priest at every mass: "Behold the Lamb of God, who takes away the sins of the world." Hence the title inscribed near John -- "Ecce Agnus" (Behold the Lamb).