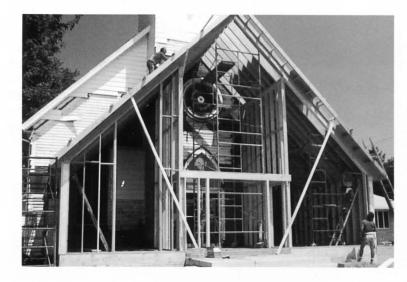

In this seventy-fifth anniversary year of 1988, it seems most fitting for the parish to be taking on the first bona fide renovation of the church in its history. In the past it has been refurbished by covering the original decor time and again. Eventually the building's original character was lost. If it was to be recovered the structure would have to be gutted so that work could begin where it ended in 1913. Beginning on April 11th, volunteers labored for the better part of two weeks, stripping the interior of the church down to the pine boards that had once been its ceiling, walls and floor.