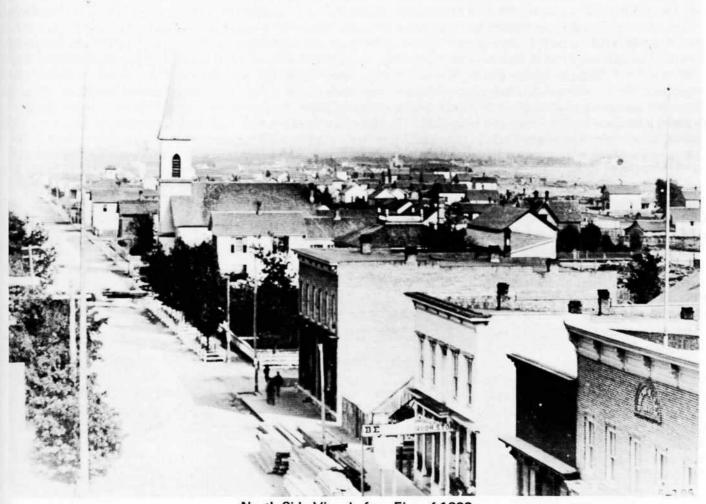

With the help of Fr. Francis Shulak and Fr. Joseph Kucinski, another Polish Jesuit from Chicago, a committee of

North Side View before Fire of 1888.

Showing St. Mary's Polish Catholic Church, corner of Dock and Miller Streets.

150 families was developed, who strongly worked to purchase an unused Methodist Church on Dock St. (now Second Ave.), the site where the present church now stands. Negotiations were completed for the purchase of the building for the sum of \$2,000.00, and title to the property, which was signed on July 2, 1883 and recorded July 3, 1883, was transferred from: "Trustees of the Society of the First Methodist Episcopal Church of Alpena, Michigan, to: "Trustees of the Society of the Polish Roman Catholic Church of Alpena, Michigan (to be organized)." The Polish people had much work to do on their new church before it could be used for services, since the Methodists had only sold them the building. The bell, pews, and other furniture were removed for use in their own newly constructed church on Chisholm St. The Polish people worked strenuously gathering needed supplies and funds. Within six months, the needed renovations were completed.