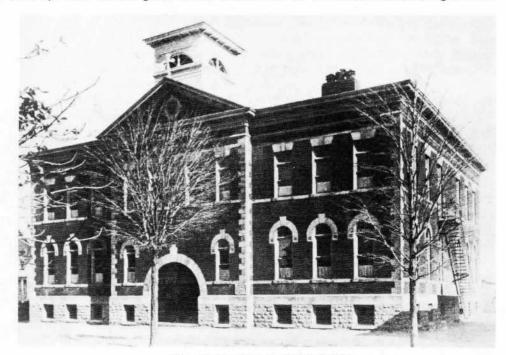

In June of 1904, under Fr. Stephen Nowakowski, the first payment was made for the excavation of the new school. In July, the sisters home was sold for \$700.00 and moved from the school site. During the school year 1904-1905, no school was in session at St. Mary's, as the new shcool was being built. The children attended public schools. The former school was now remodeled into a sisters' convent and served as such until 1956. The remodeled convent was much more comfortable than the earlier one.

The new 8-room, two-story brick school was ready for pupils in September of 1905. It cost \$17,000.00. In 1905-1906, there were five sisters with an enrollment of 305 pupils. An impressive growth since the little band of three sisters arrived in 1889. In spite of set-backs such as the river flood at the end of March, 1907, the parish continued to grow. In 1906-1907, the school had five grades and six sisters teaching. The hearts of St. Mary's parishioners rejoiced in June of 1906 as they celebrated the ordination of two native sons to the priesthood. Fr. Julius Manteufel was ordained for the Diocese of Grand Rapids. The deep faith of the parishioners was producing abundant harvest for Holy Mother Church. In 1908, the parish family of St. Mary's gave another son to the