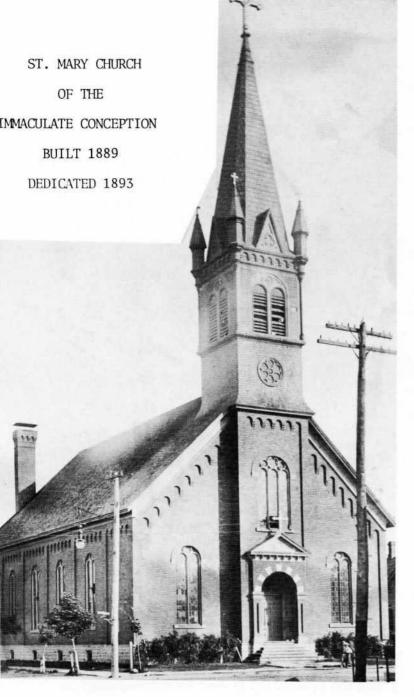

### "MY HOUSE SHALL BE CALLED A HOUSE OF PRAYER." Isaiah 56:7

#### ST. MARY CHURCH

516 North Second Avenue Alpena, Michigan 49707

**Parish Phones** 

Rectory:

School:

354-2322

CCD Office: 354-8655

356-9637

Progress was being made not only educationally, but also religiously. On June 1, 1889, the first payment was made on the new church foundation, and the laying of the cornerstone took place on June 12, 1889. The *Alpena Weekly Argus* of June 12, 1889 reports the following: "The cornerstone of the new Polish Catholic Church, on Dock Street, was laid last Wednesday evening. There was an immense crowd present to witness the ceremonies. The stone bares the following inscription: "St. Mary Catholic Church, erected A. D. 1889." The church, which will be built of brick and stone, will be 106 feet and 2 inches in length, and the side walls will be 28 feet high. The width is 55 feet. From the foundation to the top of the spire will be 132 feet. The stone work is about completed."