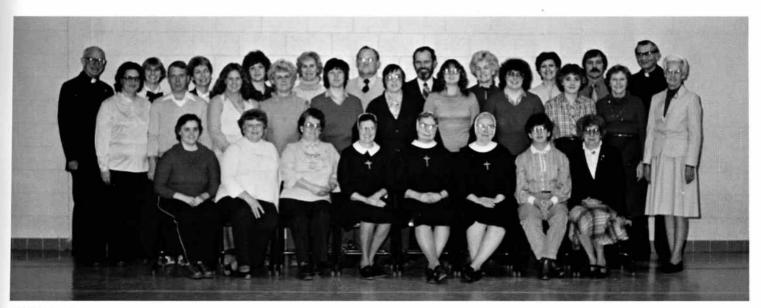

-6-

St. Mary Parish Council coordinates the work and projects of all the parish groups and promotes the spiritual, educational and social welfare of the people of the parish through its Commissions.

1st row: Gladys Wisniewski, Jeannette Tatro, Marlene Wisniewski, Jane Melville, Sister M. Paphnutia, Cathy Cathers 2nd row: Harry Wisniewski, Gabriel Glomski, Elaine Zann, Jeanne Nowak, Fr. Ray, Nick Gryniewicz, Willard Potvin