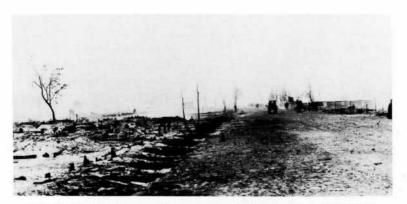

Central Burned Area, Big North-Side Fire of July 11, 1888.

North Dock Street, Alpena, after Fire of July 11, 1888.

Burned Area, West of Dock Street, after Big North-Side Fire of 1888.

The tragic loss of their church and rectory did not deter the Polish congregation. Before the end of the year, they had built a new home for their pastor on lot 9. In March of 1889, Fr. Sklorzyk became ill and due to a misunderstanding with the people left the parish. He was replaced in October by a young energetic priest, Fr. Leopold Oprychalski, who imbued with zeal and concerned about the welfare of his parishioners, began planning the erection of a new church. Under his able guidance, many fund-raising projects were successfully undertaken.