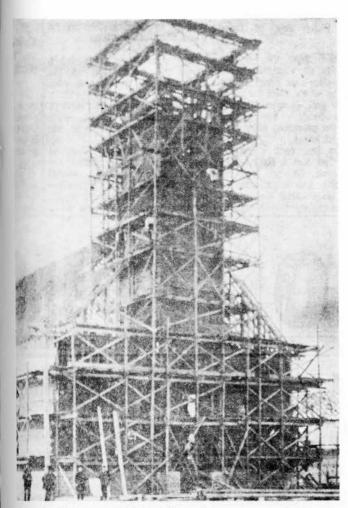

Fr. Leopold Oprychalski

Church Built in 1889 — The photo above shows the construction of the present St. Mary Church, built in 1889. The original church, which was dedicated in 1883, burned in 1888. After the present steeple-lowering project at the church is completed, the structure will be reduced to the height shown in the photo above. The photo was loaned to The News by Mrs. Jennings LaMarre-sr.

Progress was being made not only educationally, but also religiously. On June 1, 1889, the first payment was made on the new church foundation, and the laying of the cornerstone took place on June 12, 1889. The *Alpena Weekly Argus* of June 12, 1889 reports the following: "The cornerstone of the new Polish Catholic Church, on Dock Street, was laid last Wednesday evening. There was an immense crowd present to witness the ceremonies. The stone bares the following inscription: "St. Mary Catholic Church, erected A. D. 1889." The church, which will be built of brick and stone, will be 106 feet and 2 inches in length, and the side walls will be 28 feet high. The width is 55 feet. From the foundation to the top of the spire will be 132 feet. The stone work is about completed."