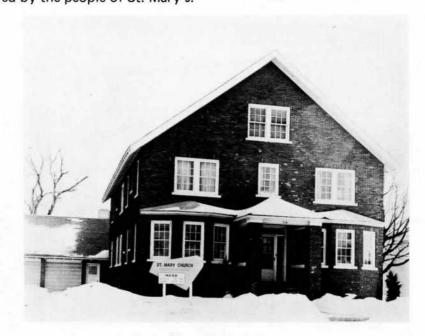

#### ST. MARY CHURCH

516 North Second Avenue Alpena, Michigan 49707

**Parish Phones** 

Rectory:

School:

354-2322

CCD Office: 354-8655

356-9637

By the year 1883, the city of Alpena had made much progress; electric lights had been installed on Main St., cedar blocks in the streets were a matter of pride, and a few brick buildings were beginning to compete with the prevailing frame structures. Some key industries had been established: Huron Portland Cement, a paper mill, and garment factory. With such a solid economic base, people were lured to Alpena, leading to the development of the town. The Polish people in Alpena, accustomed to hardship and struggle, contributed much to the growing community. One of their greatest contributions was to be St. Mary Church, now located on (Dock St.) Second Ave.