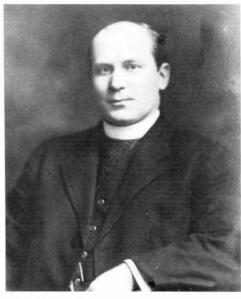

Fr. Leopold Oprychalski

Church Built in 1889 — The photo above shows the construction of the present St. Mary Church, built in 1889. The original church, which was dedicated in 1883, burned in 1888. After the present steeple-lowering project at the church is completed, the structure will be reduced to the height shown in the photo above. The photo was loaned to The News by Mrs. Jennings LaMarre-sr.