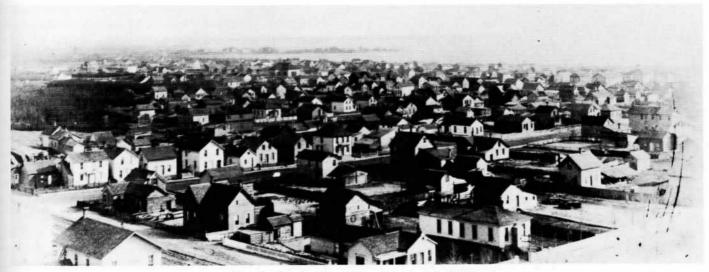

With the help of Fr. Francis Shulak and Fr. Joseph Kucinski, another Polish Jesuit from Chicago, a committee of

North Side View before Fire of 1888.

Showing St. Mary's Polish Catholic Church, corner of Dock and Miller Streets.