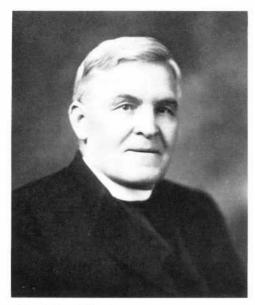

Bishop Baraga felt the need for a Catholic Church in Alpena. On

Fredric Baraga, First Bishop of Alpena Diocese.

Easter Monday, April 1, 1861, his diary relates that he left Sault Ste. Marie and started walking to Alpena. There, he intended to catch a fishing boat for Detroit and then go on to Cincinnati. The 64-year old Bishop, accompanied by a mail carrier, traveled the distance in nine days, arriving the evening of April 9th, 1861. The following day, he held conversations with Mr. Lockwood and on April 13th, he purchased a lot for a church. Bishop Baraga spent nine days waiting for a boat to Detroit in the house of a blacksmith named Samuel Ankers.