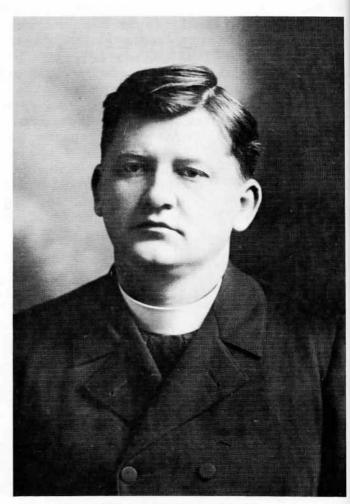

Bishop Baraga felt the need for a Catholic Church in Alpena. On

Fredric Baraga, First Bishop of Alpena Diocese.

Easter Monday, April 1, 1861, his diary relates that he left Sault Ste. Marie and started walking to Alpena. There, he intended to catch a fishing boat for Detroit and then go on to Cincinnati. The 64-year old Bishop, accompanied by a mail carrier, traveled the distance in nine days, arriving the evening of April 9th, 1861. The following day, he held conversations with Mr. Lockwood and on April 13th, he purchased a lot for a church. Bishop Baraga spent nine days waiting for a boat to Detroit in the house of a blacksmith named Samuel Ankers.