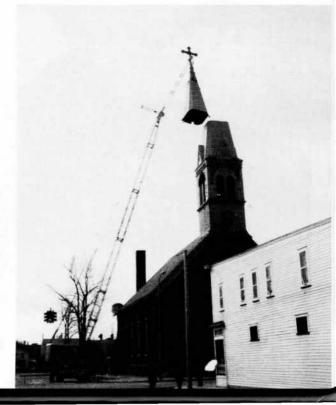

Fr. Leopold Oprychalski

Church Built in 1889 — The photo above shows the construction of the present St. Mary Church, built in 1889. The original church, which was dedicated in 1883, burned in 1888. After the present steeple-lowering project at the church is completed, the structure will be reduced to the height shown in the photo above. The photo was loaned to The News by Mrs. Jennings LaMarre-sr.