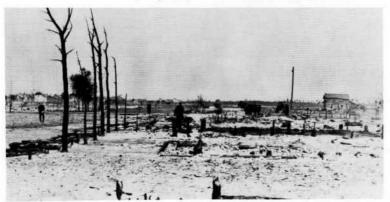

On July 11, 1888, a disasterous fire broke out on the north side of the Thunder Bay River, that destroyed St. Mary Church and rectory, as well as 200 neighboring houses.

The Alpena Weekly Argus gave this following account of the fire: "Wednesday afternoon, July 11, 1888, will long be remembered by the citizens of Alpena. Then it was the "fire fiend" swooped down on the north side, gathered a large portion of the residences in its fiery grasp, and in one short hour, had brought sorrow and destitution to from one thousand to fifteen hundred persons; had turned over two hundred families out of their comfortable homes, and left in its place, heaps of ashes, destitute families, and a hideous ruin.

On the banks of the Mill Pond, about one mile and a half from the mouth of the river, on the north side, is a small ravine 10 ft. deep. In this ravine, the edgings and other refuse

First School Built 1888

North Side before Fire of July 11, 1888.

from the lumber mill of H. R. Morse are burned. Last Wednesday, a gale of wind was blowing from the northwest, traveling at times at a velocity of 36 miles per hour. The wind traveled directly from the ravine, where the slabs were burning, towards the big sawdust heap, and then on to the residential area. Between the ravine and the sawdust pile, there is a road covered with sawdust, deposited by the mill carts. It seemed to observers, after the fire, that sparks from the burning slabs in the ravine must have set fire to the sawdust on the road, and then traveled to the sawdust heap.

A large fire commenced. The Fire Department was sent, and in addition, the steam fire engines, as the fire was beyond reach of the water works. The round-house caught fire, then the Morse Boarding House, and from that point, the settled part of the city, on the north side, begins. The fire traveled from Fletcher Street, to Walnut Street; then to Long Lake Avenue and on to Pine Street. Fire was now breaking out in various places, and although the fire boys and residents worked nobly to gain control of the flames, they were unable to be at all places at once. Residence after residence became wrapped in flames, and then the citizens were forced to behold a great conflagration, and see a large part of the city doomed to destruction; and that the fire's onward course could not be checked until the Bay was reached. The march of the fire to the Bay, after it got under full headway, took but a few minutes. Sparks and blazing shingles were carried, by the fierce gale, for blocks, and new fires would start up and then work backward and sidewise.

Desperate efforts were made to save at least part of household goods. In the center of the fire belt, houses were emptied of their goods, which were piled in the streets; but the fire came so quick, that the owners were forced to flee for their lives before they could remove their goods to a safe place. Very few of those, who lived along Miller and Lake Streets, saved anything except the clothes on their backs. Those persons who lived near the edge of the fire, on Oldfield and Clark, were more fortunate. As there was plenty of assistance, their household goods were removed to a place of safety. The scene along Oldfield Street was an excitable one. The Street was dotted with tables, chairs, beds, organs, stoves, iron frames of sewing machines, and broken crockery ware. Women and children were running about, some crying, some half-crazed. Mothers had lost their children, husbands were separated from wives, and many more were tormented with fear that loved ones had perished in the flames.

Central Burned Area, Big North-Side Fire of July 11, 1888.

North Dock Street, Alpena, after Fire of July 11, 1888.

Burned Area, West of Dock Street, after Big North-Side Fire of 1888.

The tragic loss of their church and rectory did not deter the Polish congregation. Before the end of the year, they had built a new home for their pastor on lot 9. In March of 1889, Fr. Sklorzyk became ill and due to a misunderstanding with the people left the parish. He was replaced in October by a young energetic priest, Fr. Leopold Oprychalski, who imbued with zeal and concerned about the welfare of his parishioners, began planning the erection of a new church. Under his able guidance, many fund-raising projects were successfully undertaken.