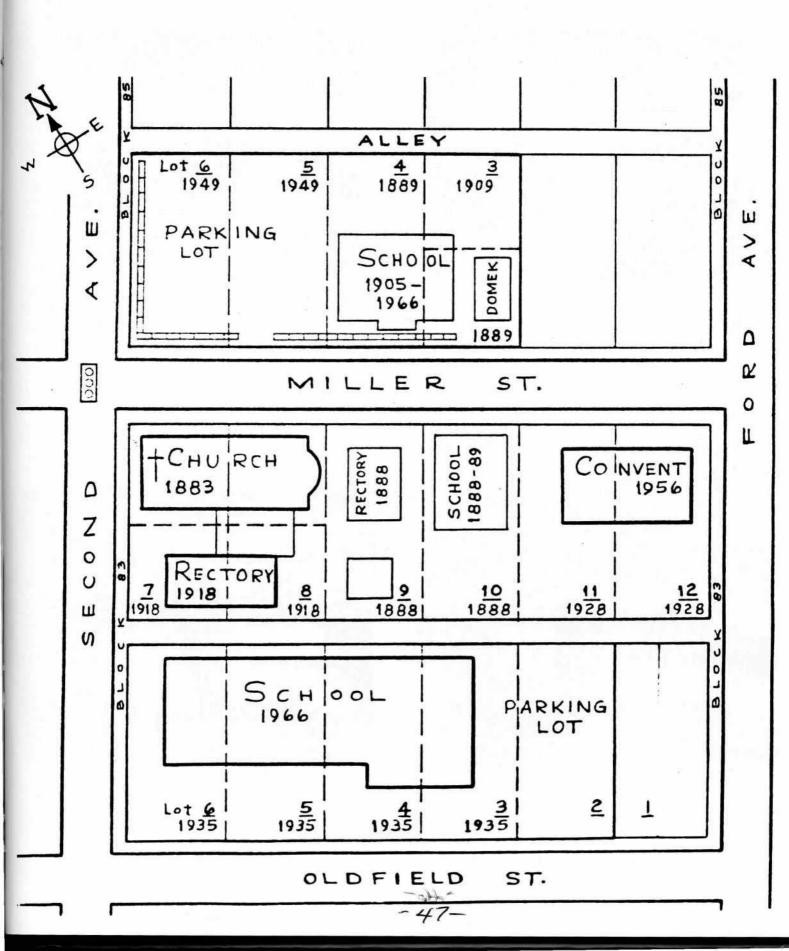

zation of the great design — the final victory of the reign of God in the world.



St. Mary Church Opens Centennial Year

St. Mary Church in Alpena, founded by Polish immigrants in July 1883, has a proud Polish heritage, and Sunday some 2,500 parishioners gathered to celebrate that heritage in ceremonies inaugurating the church's centennial year. A featured part of the celebration was dedication of a new permanent shrine to Our Lady of Czestochowa, patroness of the Polish people. Assisting in the dedication, conducted by St. Mary pastor the Rev. Raymond Pilarski (right), are Rev. Richard Sitar, associate pastor and altar boys (from left) Eric Shiemke, David Szatkowski, and James Sobczak. Twenty-six church and social events are planned over the next year in celebration of the centennial.













1891 Wedding of John and Mary Wikaryasz







Dock St.-between Lake and Miller-rebuilt after fire of 1888 (Immanuel Lutheran Church and St. Mary's)





## **FAMILY DIRECTORY**





Effie Adamski



Leo & Catherine Adamski



Thomas & Dolores Adamski



Roger & Margaret Alexander; Felicity, Matthew, Philip, Simon, Peter, Charity



John & Julie Anderson Eric & Kyle



Polly Anderson Lori & Scott



Roger & Mary Anne Anderson Lynette, Kristen, Julie



Thomas & Barbara Anderson Marci, Kimberly, Scotty



Nickalos & Nora Astalos



Paul & Kathy Aube Kirby: Chad, Erin & Erica



Walter & Rose Bartlomiej



Leo V. & Vivian Bauer



Victor & Carmen Bays Brian & Warren



Joseph & Shelly Beauchamp



Florian & Kim Beaubien Matthew & Michael



Alex & Barbara Beegen Corrine, Richard,