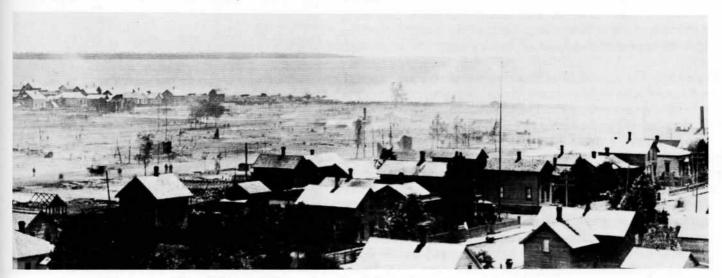

North Side before Fire of July 11, 1888.

from the lumber mill of H. R. Morse are burned. Last Wednesday, a gale of wind was blowing from the northwest, traveling at times at a velocity of 36 miles per hour. The wind traveled directly from the ravine, where the slabs were burning, towards the big sawdust heap, and then on to the residential area. Between the ravine and the sawdust pile, there is a road covered with sawdust, deposited by the mill carts. It seemed to observers, after the fire, that sparks from the burning slabs in the ravine must have set fire to the sawdust on the road, and then traveled to the sawdust heap.