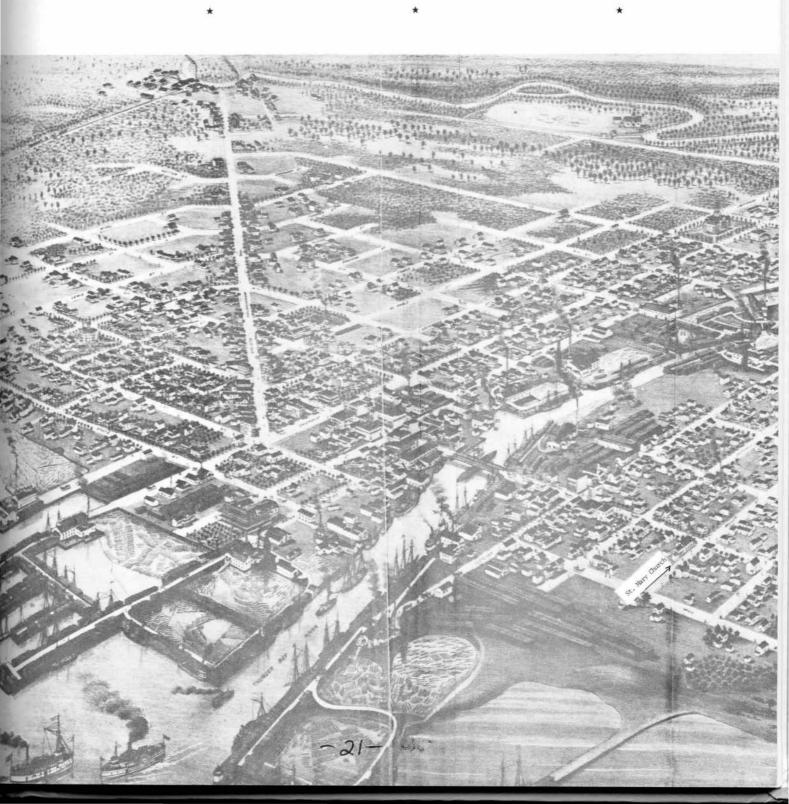

arski 1950-1953 1954-1956



Fr. Noel T. Rudy 1953-1954



Fr. Sigmund J. Haremski 1945-1949



Fr. George H. Klimas 1951



Fr. Bruno L. Kaczmarczyk 1956

Associates Missing -19 -Fr. Walter J. Switalski - 1928 Fr. Edmund Krystiniak - 1929 Fr. Francis A. Jurek - 1943-1944 Fr. Charles Klingshirn - 1972-1973



Fr. Leo Skornia 1949-1950



Fr. Charles Ganley 1952



Fr. Harold R. Sikorski 1956-1957

### **FORMER ASSOCIATE PASTORS**



Fr. Bernard L. Skornia 1957-1962



Fr. Vernon Sierminski 1962-1963



Fr. John W. Troester 1963-1966



Fr. Richard Seifferly 1966-1968



Fr. Lawrence Boks 1968-1970



Fr. William Beitz 1970-1971



Fr. Ron Gronowski 1971



Fr. Ted Kopek 1973-1979



Fr. John Ladd 1979-1981



Fr. Richard Sitar 1981-1983

# Bird's eye view of Alpena---artist's sketch:1880



#### POLAND: THE LAND OF OUR FOREFATHERS

Our personal history is shaped by the circumstances of our lives. Who we are today is connected with our self identity, our image of ourselves. The same is true of nations. History deeply influences the development of a people. It is hoped that this short sketch of the history of Poland will help the parishioners of St. Mary Church understand who they are today. Indeed, we Catholic people are a pilgrim people journeying along the way to completion in Christ, but we do not live in a vacuum but are influenced by our individual personal history. In this brief sketch, perhaps, the parishioners of St. Mary will find the treasures of their heritage as Poles and Catholics.

Poland celebrated its "Millenium" in 1966, a thousand years of Christian history