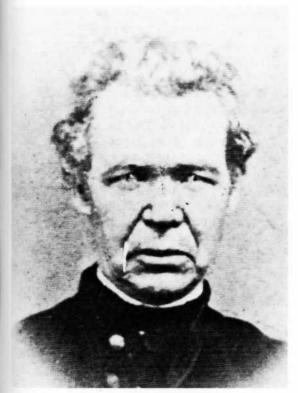

The history of the Catholic church in northern Michigan goes back to April 13, 1861, the day after the Civil War began. On that day, the Most Rev. Frederick Baraga, Bishop of Sault Ste. Marie, paid \$30.00 to James K. Lockwood, for a lot on the north side of Chisholm St., between Tenth and Eleventh Avenues. Mr. Lockwood made a gift of an adjoining lot.

Alpena, a lumbering settlement which had changed its name from Fremont only two years before, along with points on the north Huron Shore, lay in a kind of no-man's-land between the Dioceses of Sault Ste. Marie and Detroit. Bishop Baraga had clear jurisdiction over his former missions in the northwest lower peninsula. Cheboygan, one of five original counties in the north, had been assigned to Bishop Baraga in 1854, and Alpena at that time was a part of Cheboygan County. Alpena was separated in 1857 by Act of the Legislature. This uncertain status, at least about points south of Alpena, is indicated in a letter Bishop Baraga wrote to Fr. Patrick Murray of Beaver Island, November 20, 1867: "Visit the people along the shore as often as you can. I am sure that the Bishop of Detroit is unable to do anything for them."

Bishop Baraga felt the need for a Catholic Church in Alpena. On

Fredric Baraga, First Bishop of Alpena Diocese.

Easter Monday, April 1, 1861, his diary relates that he left Sault Ste. Marie and started walking to Alpena. There, he intended to catch a fishing boat for Detroit and then go on to Cincinnati. The 64-year old Bishop, accompanied by a mail carrier, traveled the distance in nine days, arriving the evening of April 9th, 1861. The following day, he held conversations with Mr. Lockwood and on April 13th, he purchased a lot for a church. Bishop Baraga spent nine days waiting for a boat to Detroit in the house of a blacksmith named Samuel Ankers.