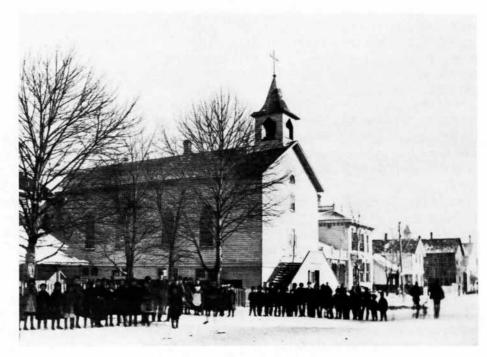

With the help of Fr. Francis Shulak and Fr. Joseph Kucinski, another Polish Jesuit from Chicago, a committee of

North Side View before Fire of 1888.

Showing St. Mary's Polish Catholic Church, corner of Dock and Miller Streets.

150 families was developed, who strongly worked to purchase an unused Methodist Church on Dock St. (now Second Ave.), the site where the present church now stands. Negotiations were completed for the purchase of the building for the sum of \$2,000.00, and title to the property, which was signed on July 2, 1883 and recorded July 3, 1883, was transferred from: "Trustees of the Society of the First Methodist Episcopal Church of Alpena, Michigan, to: "Trustees of the Society of the Polish Roman Catholic Church of Alpena, Michigan (to be organized)." The Polish people had much work to do on their new church before it could be used for services, since the Methodists had only sold them the building. The bell, pews, and other furniture were removed for use in their own newly constructed church on Chisholm St. The Polish people worked strenuously gathering needed supplies and funds. Within six months, the needed renovations were completed.