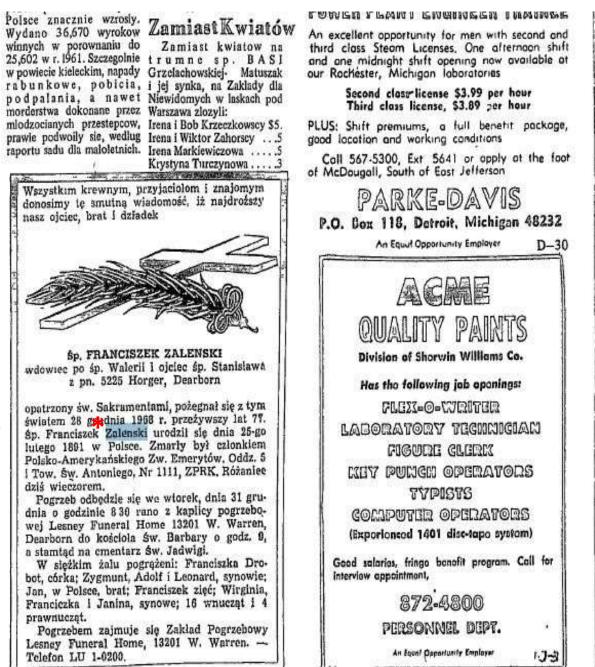

5 See also

6 Further reading

7 References

8 External links

Letters [edit]

When Q, V and X are excluded, there are 32 letters in the Polish alphabet: 9 vowels and 23 consonants.

- Born 09 March 1891
- Arrived to the U.S. in the early 1910's based on census records
- Married in Delaware in 24 May 1915
- Parents were Stanisław Załęski & Anna Żochowska
- No siblings came to live in the states
- Ford Motor Company
- Milkman
- Lived on Holbrook in Hamtramck at one time
- Lived in Dearborn by the 1930's
- Died 28 December 1968

# Franciszek Załęski

Zalejski → Zaleski

Zalepa {i,v} < zalepa, zalep, "something glued or pasted; something sticky," zalepić, zalepiać, "to glue, paste, stop something up; to cover a surface with something sticky" [R] (148)

 $Zales \rightarrow Zalas$ -

Zaleski {pl} < top. Zalesie, numerous [R]; Zalejski (403+365), Zaleński (94+79), Zaleski (2,427+2,176), Zaleszczyk (211), Zaliński (326+306)</li>
 Załęski {pl} < top. Załęże, several villages [R] (2,337+2,143)</li>
 Zalewa {v} < zalewać, zaliwać, "to drench, flood" [R] (457)</li>