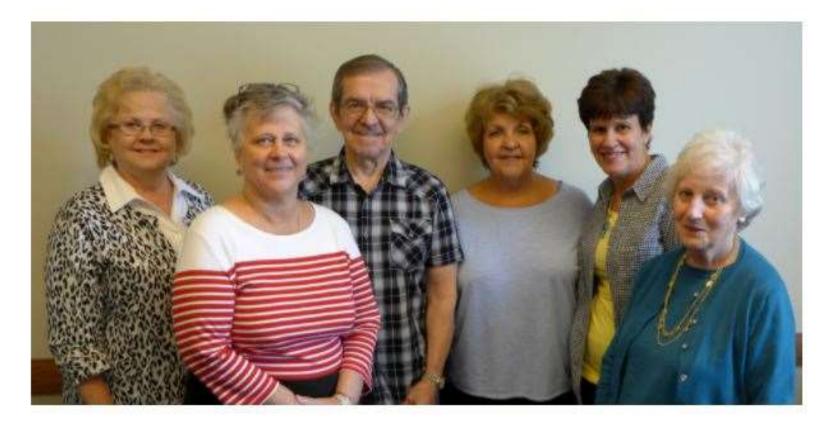

# Volunteers

Ceil and Hal are elated with the fact that the following volunteers have been able to join us at the Family History Center in Bloomfield Hills — from left to right: Dana Barrett, Sharon Deceuninck, Richard Luszczyk, Rosemary Konwerski, Claudia Seymour, and Bernadette Drobot. We owe so much gratitude for the selfless time they have offered to develop the many links and databases which we happily share with you. They have set the example of volunteerism!