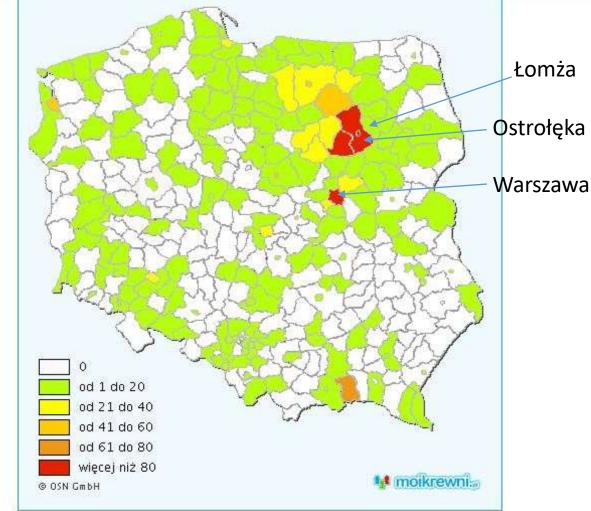

#### Mapa nazwisk

Chcesz się dowiedzieć jak bardzo rozpowszechnione jest Twoje nazwisko w Polsce? Nasza przekrojowa mapa zawiera ponad 300000 nazwisk i pokazuje podział Twojego nazwiska we wszystkich okręgach. Wpisz swoje nazwisko w okienku "Szukaj" lub kliknij na pierwszą literę szukanego nazwiska w pasku nawigacyjnym.

| Mapa nazwisk | Zalenski | SZUKA 1 |
|--------------|----------|---------|
|--------------|----------|---------|

Najczęściej szukane nazwisko:

#### Mapa nazwisk

Chcesz się dowiedzieć jak bardzo rozpowszechnione jest Twoje nazwisko w Polsce? Nasza przekrojowa mapa zawiera ponad 300000 nazwisk i pokazuje podział Twojego nazwiska we wszystkich okręgach. Wpisz swoje nazwisko w okienku "Szukaj" lub kliknij na pierszą literę szukanego nazwiska w pasku nawigacyjnym.

Mapa nazwisk

**SZUKAJ** 

### Nothing!

Niestety nie dla wszystkich nazwisk można wyświetlić mapy. Prosimy spróbować ponownie za jakiś czas. Jest to nowa wersja beta, która jest wciąż aktualizowana.

Mamy ponad 300 000 map przekrojowych – aby odszukać nazwisko spróbuj zapisać je w inny sposób.

Mogą Państwo przeszukiwać także inne mapy: Niemcy, Szwajcaria oraz Austria.

### **moikrewni**.

Chcesz się dowiedzieć jak bardzo rozpowszechnione jest Twoje nazwisko w Polsce? Nasza przekrojowa mapa zawiera ponad 300000 nazwisk i pokazuje podział Twojego nazwiska we wszystkich okręgach. Wpisz swoje nazwisko w okienku "Szukaj" lub kliknij na pierwsza litere szukanego nazwiska w pasku nawigacyjnym.

| Mapa nazwisk |   | 1 32 30°02 |        |
|--------------|---|------------|--------|
| mapa nazwisk | 不 | Załęski    | SZUKAJ |

#### Kompletny podział dla 'Załęski