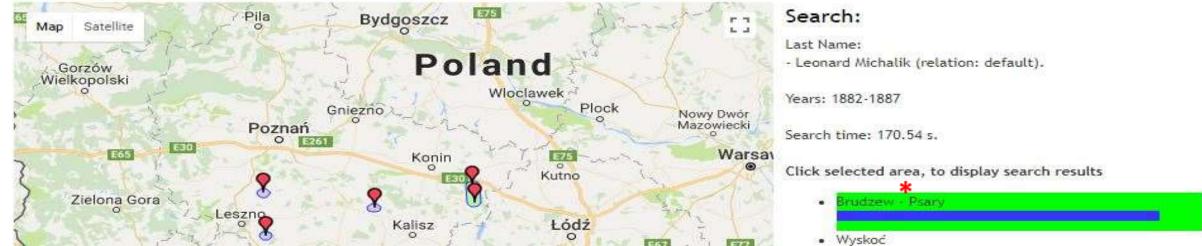

fikować rodziny, miejsca i podstawowe fakty z ich historii. Baza tworzona jest za pomocą aplikacji ASIA ('Automatyczny System Indeksacji Archiwalnej), która przede wszystkim pozwala w przyjazny sposób indeksować akta archiwalna, a jednocześnie pełni rolę pośrednika w procesie indeksacji i udostępniania jej wyników on-line.

Zapraszam wszystkich chętnych, do wziecia udziału w projekcie.

### Make a donation

If you liked our work and effort then please consider to make a kind donation thru PayPal or any Credit Card.

# Last added

Urząd Wojewódzki Poznański - 2018-01-22 17:07:19

Added /Stowarzyszenie ochotniczej straży pożarnej powiatu żnińskiego/ litery od B-M 1935-1938 (134 records) by Anna Kasperska

Akta metrykalne Wschowa /Fraustadt/ - parafia ewangelicka - 2018-01-22 17:07:17









Psary (par. rzymskokatolicka) - marriage record, year 1883

Leonardus Michalak (23 years) , parents: Kacper Michalak , Jadwiga Krawczyk , Józefa Matusiak (20 years) , parents: Łukasz Matusiak , Katarzyna Grzelak ,

Other people appearing in the document: Jan Iwaniak - świadek

Tomasz Zmuda - świadek

Indexer notes:

\*5 Zimotki

Psary (par. rzymskokatolicka) - birth/baptism record, year 1884

Andrzej , parents: Leonardus Michalak —— , Józefa Matusiak ,

Other people appearing in the document: Stanisław Matusiak - chrzestny Marianna Matusiak - chrzestny

Indexer notes: 111 Zimotki Archiwum Paristwowe w Poznaniu. Oddział w Koninie 797/6.1/73, scan 58 indexed by: urszula jarczewska added: 2017-02-15 ID 4102526

Archiwum Państwowe w Poznaniu. Oddział w Koninie 797/6.1/74, scan 56 indexed by: