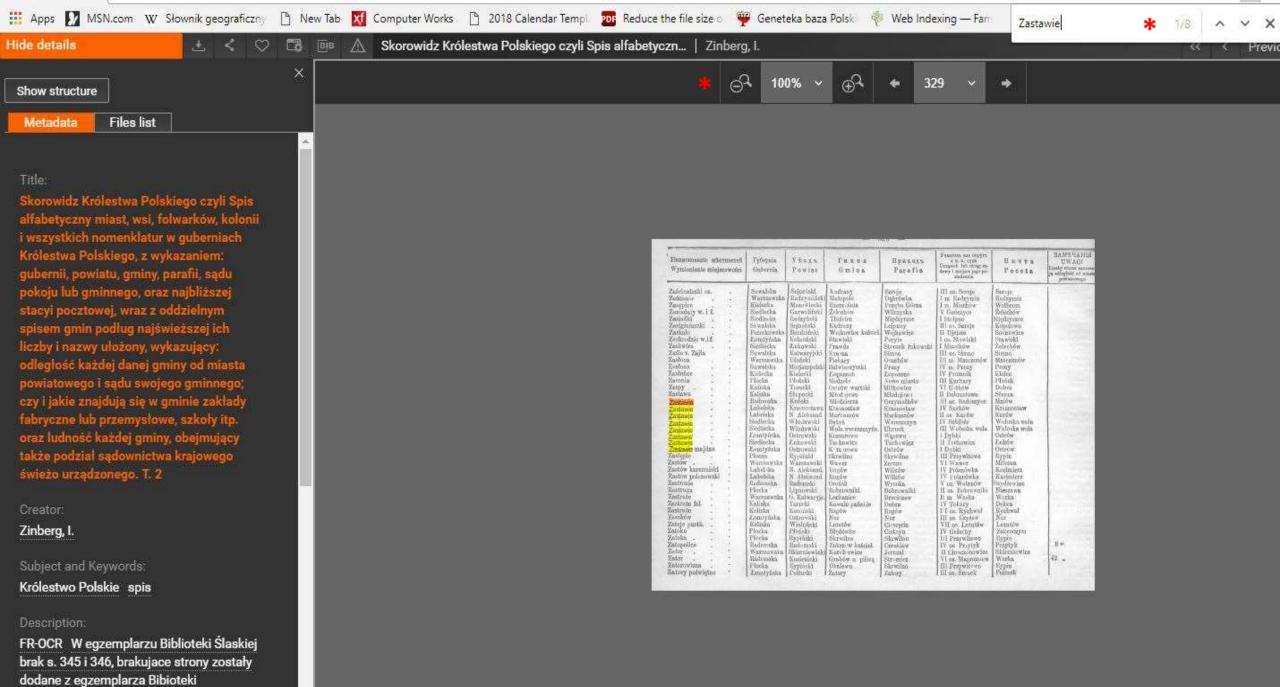

#### Geographical Dictionary of the Polish Kingdom (1880-1914)

The Słownik is a valuable source for geographical, historical, biographical, demographic, and economic information for the Polish Kingdom during the late 19th century.

### Słownik geograficzny Królestwa Polskiego eduli

Słownik geograficzny Królestwa Polskiego - słownik encyklopedyczny wydany w latach 1880-1902 w Warszawie przez Filipa Sulimierskiego, Bronisława Chlebowskiego i Władysława Walewskiego; rejestrował toponimy z obszaru Rzeczypospolitej Obojga Narodów<sup>[1]</sup> oraz niektórych terenów ościennych (m.in. cześci Ślaska, czy Prus Ksiażecych); wielokrotnie wznawiany, stanowi cenne źródło wiadomości geograficznych, historycznych, gospodarczych, demograficznych i biograficznych.

#### Zawartość [edytuj | edytuj kod]

Dzieło to, wydane pod tytułem pozwalającym uniknąć ingerencji cenzury carskiej, stanowi opis prawie wszystkich miejscowości z terenów, które obejmowała pierwsza Rzeczpospolita w swych największych historycznych granicach. W ten sposób hasła obejmują zarówno regiony, miasta, wsie i osady, jak i rzeki, jeziora i szczyty górskie. Zakres geograficzny Słownika obejmuje Królestwo Polskie (Kongresówka), rosyjskie gubernie nadbałtyckie, zachodnie i część południowych, terytorium Prus Zachodnich i Wschodnich, ziemie Wielkiego Księstwa Poznańskiego oraz Śląska pruskiego i austriackiego, Galicję, Morawy, części ziem słowackich przynależne do Węgier, a także obszar Bukowiny. Hasła zawierają położenie geograficzne i administracyjne, dane statystyczno-demograficzne (w tym często wyznaniowe) oraz wiele informacji o szkołach, przemyśle i handlu, transporcie, rolnictwie, Czesto wiedza ta jest wzbogacona o krótki rys historyczny, nazwiska kolejnych właścicieli i urzedników (państwowych, samorzadowych i