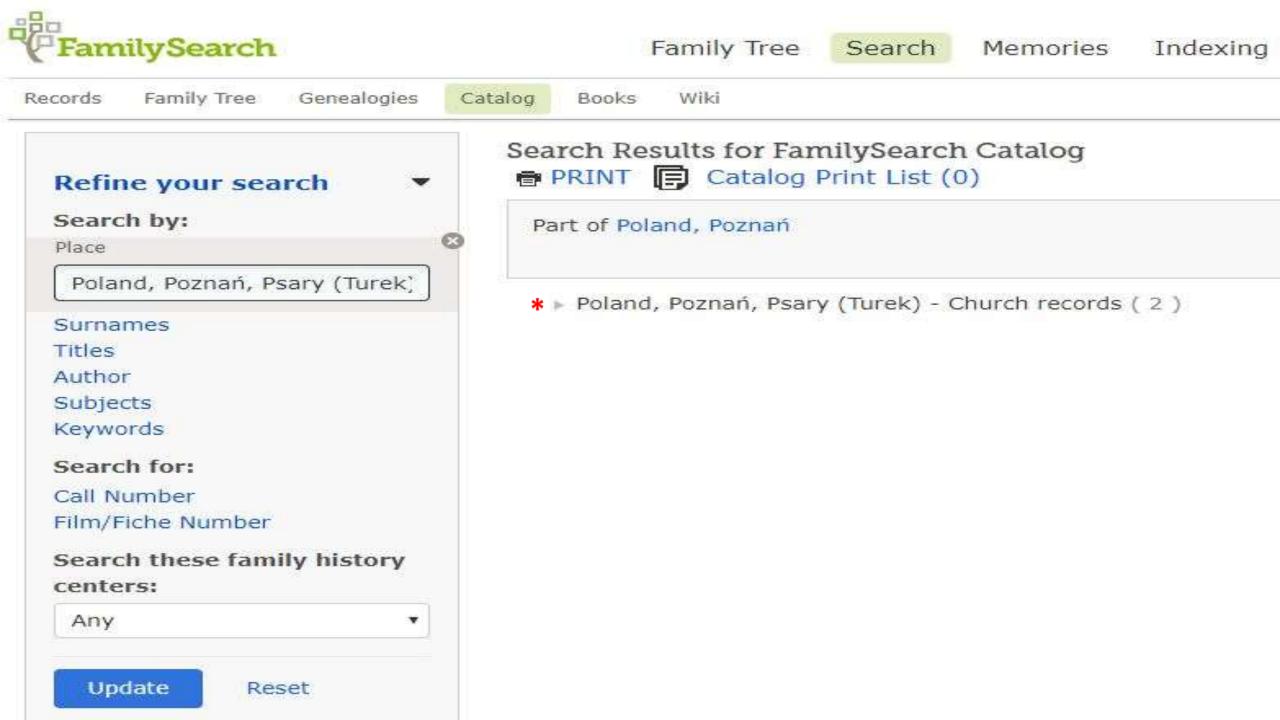

mue |
|---------|-------------|-------------|-----------|-------|-------------|--------|----------|-----|
| Records | Family Tree | Genealogies | * Catalog | Books | Wiki        |        |          |     |

# FamilySearch Catalog

Search the catalog of genealogical materials (including books, online materials, microfilm, microfiche, and publications) made available by FamilySearch online and in libraries and centers worldwide.

Learn more about the catalog and how to access materials.

| Place                                |  |
|--------------------------------------|--|
| *Poland, Poznań, Psary (Turek)       |  |
| Search for:                          |  |
| Call Number   Film/Fiche Number      |  |
| Search these family history centers: |  |
| Any                                  |  |







#### Notes

GS 2065356 item 1 oprawiano z: Księgi metrykalne / Kościół rzymsko-katolicki. Parafja Psary (Turek).

Ze skorowidzem.

Mikrofilm zrobiony z rękopisów w Archiwum Państwowe w Poznaniu i w Archiwum Diecezjalne we Włocławku.

Tekst po polsku i rosyjsku.

Civil transcripts of Roman Catholic parish register of births, marriages and deaths of Psary (Turek), Poznań, Poland. Text in Polish until 1868, then in Russian. Volumes are individually indexed.

### Locality Subjects

#### Poland, Poznań, Psary (Turek) - Church records

Location

Family History Library

#### Film/Digital Notes (This family history center has 10 of 10 films/fiche.)

•

| Note