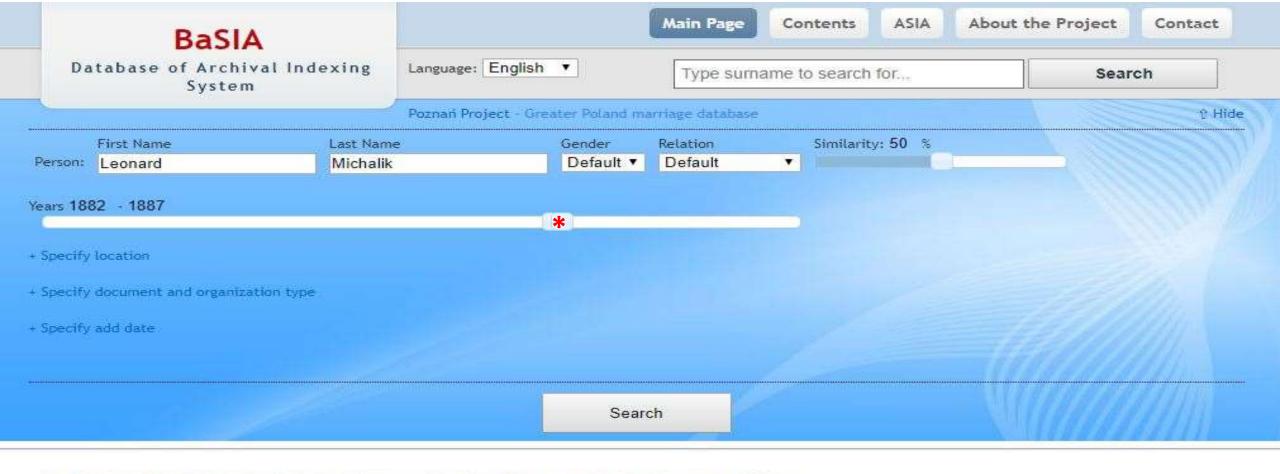

tyfikować rodziny, miejsca i podstawowe fakty z ich historii. Baza tworzona jest za pomocą aplikacji ASIA ('Automatyczny System Indeksacji Archiwalnej), która przede wszystkim pozwala w przyjazny sposób indeksować akta archiwalna, a jednocześnie pełni rolę pośrednika w procesie indeksacji i udostępniania jej wyników on-line.

Zapraszam wszystkich chętnych, do wziecia udziału w projekcie.

### Make a donation

If you liked our work and effort then please consider to make a kind donation thru PayPal or any Credit Card.

# Last added

Urząd Wojewódzki Poznański - 2018-01-22 17:07:19

Added /Stowarzyszenie ochotniczej straży pożarnej powiatu żnińskiego/ litery od B-M 1935-1938 (134 records) by Anna Kasperska

Akta metrykalne Wschowa /Fraustadt/ - parafia ewangelicka - 2018-01-22 17:07:17









Psary (par. rzymskokatolicka) - marriage record, year 1883

Leonardus Michalak (23 years) , parents: Kacper Michalak , Jadwiga Krawczyk , Józefa Matusiak (20 years) , parents: Łukasz Matusiak , Katarzyna Grzelak ,

Other people appearing in the document: Jan Iwaniak - świadek

Tomasz Zmuda - świadek

Indexer notes:

\*5 Zimotki

Psary (par. rzymskokatolicka) - birth/baptism record, year 1884

Andrzej , parents: Leonardus Michalak —— , Józefa Matusiak ,

Other people appearing in the document: Stanisław Matusiak - chrzestny Marianna Matusiak - chrzestny

Indexer notes: 111 Zimotki Archiwum Paristwowe w Poznaniu. Oddział w Koninie 797/6.1/73, scan 58 indexed by: urszula jarczewska added: 2017-02-15 ID 4102526

Archiwum Państwowe w Poznaniu. Oddział w Koninie 797/6.1/74, scan 56 indexed b