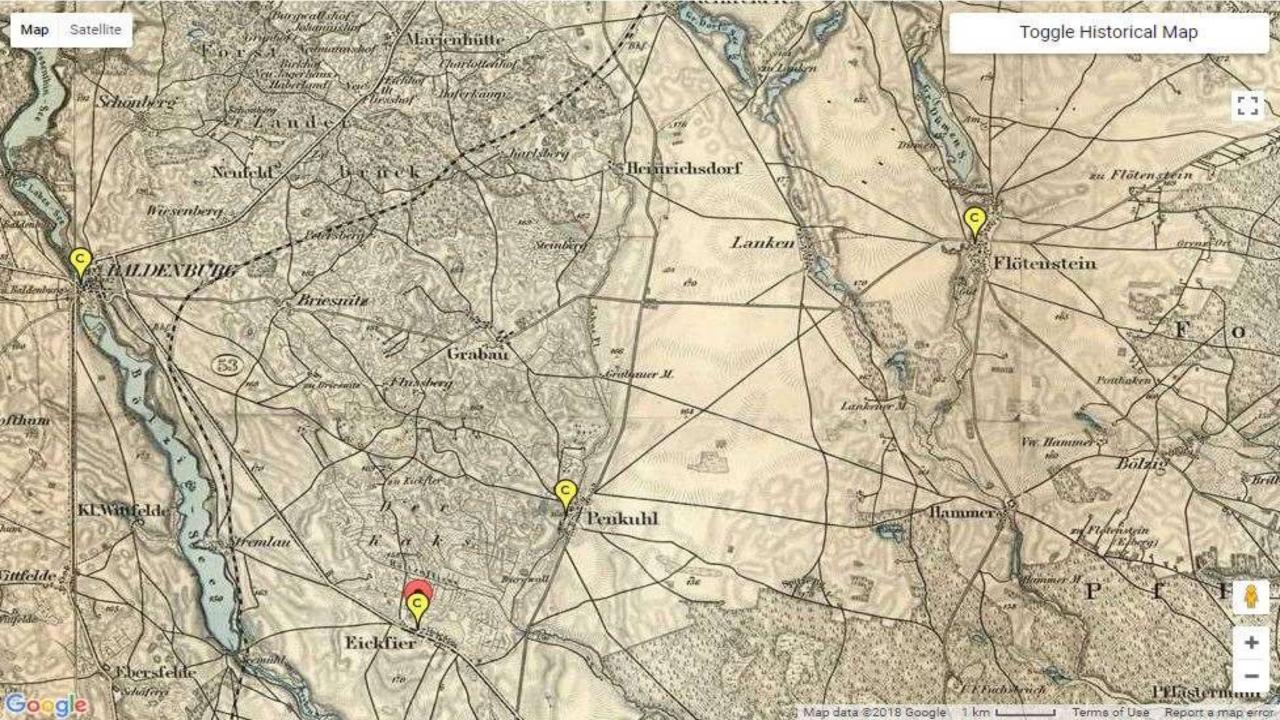

#### Lithuania - Vilnius - Brasław Dekanat - 1784

Catholic Churches in the Diocese of Vilnius in 1784 – Brasław Deanery