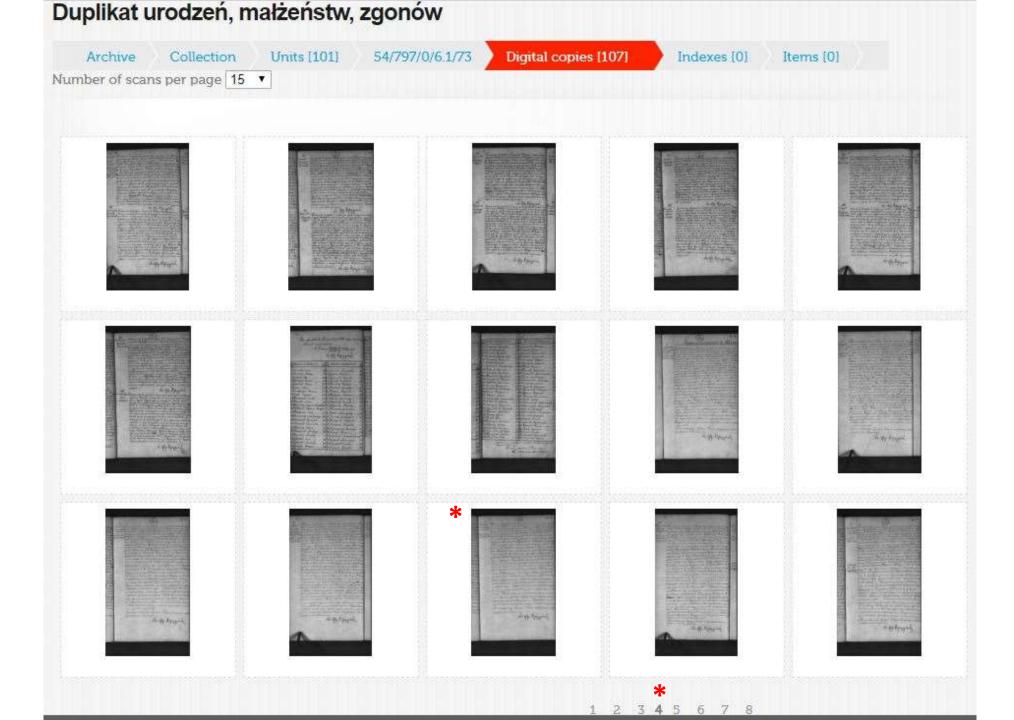

<br>1883 | <sup>10/6.1/73</sup><br>małżeństw, zgonów | * Digital copies: 107                |
| Nazwa zespołu                                         | Akta stanu cywilnego Parafii Rzymskokat   | tolickiej <b>Psary</b> (pow. kolski) |
| Archiwum Panstwowe w                                  | Poznaniu Oddział w Koninie                |                                      |
| Jednostka aktowa: 54/797<br>Duplikat urodzeń,<br>1884 | 10/6.1/74<br>małżeństw, zgonów            | Digital copies: 112                  |
| Nazwa zespołu                                         | Akta stanu cywilnego Parafii Rzymskokat   | tolickiej <b>Psary</b> (pow. kolski) |
| Archiwum Paristwowe w                                 | Poznaniu Oddział w Koninie                |                                      |



\* 5. 2

Dunioghie

Accessa page

Jocuparo

\* 58-42

Состехноев вуселений Псаных дель сельновозатало, сваруать деtamare Asshaps, moreirra beenseams beensagees and righense rega, by getismis raceto ympal. Obssbusans the ba moneymaphil Mufountite Chigomeser Ana Shawron cupula com pogy, fogsuna animense fly sougan be guite man a Mourana Jung de fogsuna fumenbergayare by Stplustons ganadere Mamyerke cere rusina permisseguese eparashe corresponded= Happen Musanshi f Sconardem Michalar & forethe glainafe mpets mome and pady. pelgenous a furnerstatty rougant, to degedunt, cherrour haynpa n iroburn ypolgen ной Кравська супругов. Миранны, застеринонев вите combyreugets to dego chussis, a decude to Marry chris Elorefa Maturian gebuyers ghadyaja who mo pogy, go repose Myrama in Ramapfointer ypolog