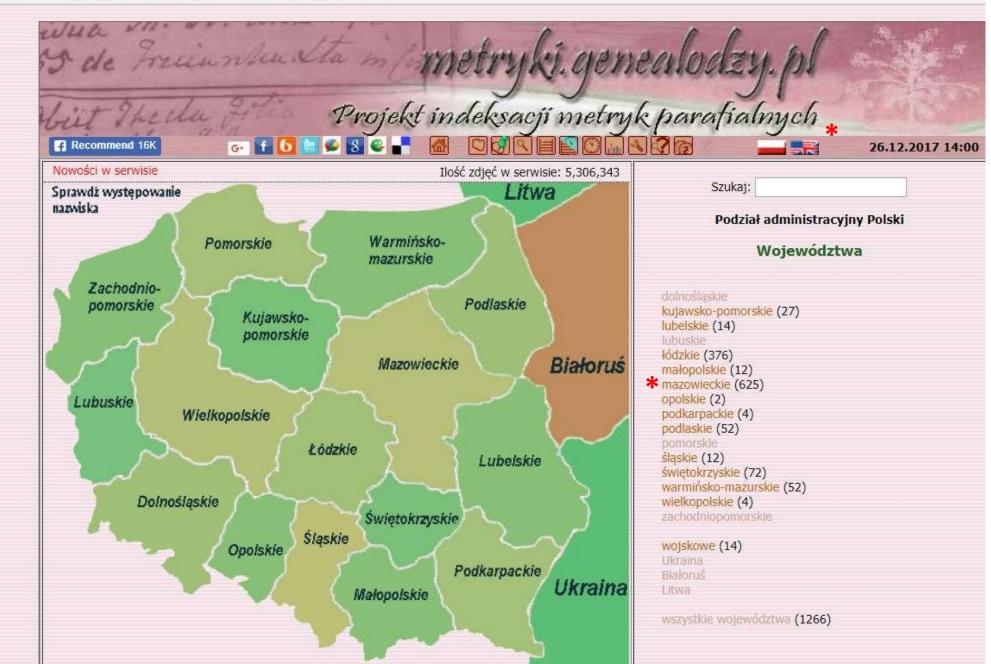

#### Mapa nazwisk

Chcesz się dowiedzieć jak bardzo rozpowszechnione jest Twoje nazwisko w Polsce? Nasza przekrojowa mapa zawiera ponad 300000 nazwisk i pokazuje podział Twojego nazwiska we wszystkich okręgach. Wpisz swoje nazwisko w okienku "Szukaj" lub kliknij na pierwszą literę szukanego nazwiska w pasku nawigacyjnym.

| Mapa nazwisk | Zalenski | SZUKA 1 |
|--------------|----------|---------|
|--------------|----------|---------|

Najczęściej szukane nazwisko: