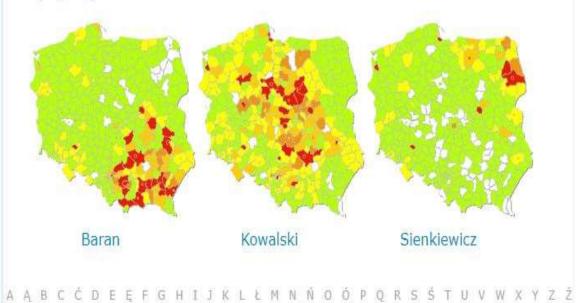

#### Mapa nazwisk

Chcesz się dowiedzieć jak bardzo rozpowszechnione jest Twoje nazwisko w Polsce? Nasza przekrojowa mapa zawiera ponad 300000 nazwisk i pokazuje podział Twojego nazwiska we wszystkich okręgach. Wpisz swoje nazwisko w okienku "Szukaj" lub kliknij na pierwszą literę szukanego nazwiska w pasku nawigacyjnym.

| Mapa nazwisk | Zalenski | SZUKA 1 |
|--------------|----------|---------|
|--------------|----------|---------|

Najczęściej szukane nazwisko:

#### Mapa nazwisk

Chcesz się dowiedzieć jak bardzo rozpowszechnione jest Twoje nazwisko w Polsce? Nasza przekrojowa mapa zawiera ponad 300000 nazwisk i pokazuje podział Twojego nazwiska we wszystkich okręgach. Wpisz swoje nazwisko w okienku "Szukaj" lub kliknij na pierszą literę szukanego nazwiska w pasku nawigacyjnym.

Mapa nazwisk

**SZUKAJ** 

### Nothing!

Niestety nie dla wszystkich nazwisk można wyświetlić mapy. Prosimy spróbować ponownie za jakiś czas. Jest to nowa wersja beta, która jest wciąż aktualizowana.

Mamy ponad 300 000 map przekrojowych – aby odszukać nazwisko spróbuj zapisać je w inny sposób.

Mogą Państwo przeszukiwać także inne mapy: Niemcy, Szwajcaria oraz Austria.

### **moikrewni**.

Chcesz się dowiedzieć jak bardzo rozpowszechnione jest Twoje nazwisko w Polsce? Nasza przekrojowa mapa zawiera ponad 300000 nazwisk i pokazuje podział Twojego nazwiska we wszystkich okręgach. Wpisz swoje nazwisko w okienku "Szukaj" lub kliknij na pierwsza litere szukanego nazwiska w pasku nawigacyjnym.

| Mapa nazwisk |   | 1 32 30°02 |        |
|--------------|---|------------|--------|
| mapa nazwisk | 不 | Załęski    | SZUKAJ |

#### Kompletny podział dla 'Załęski