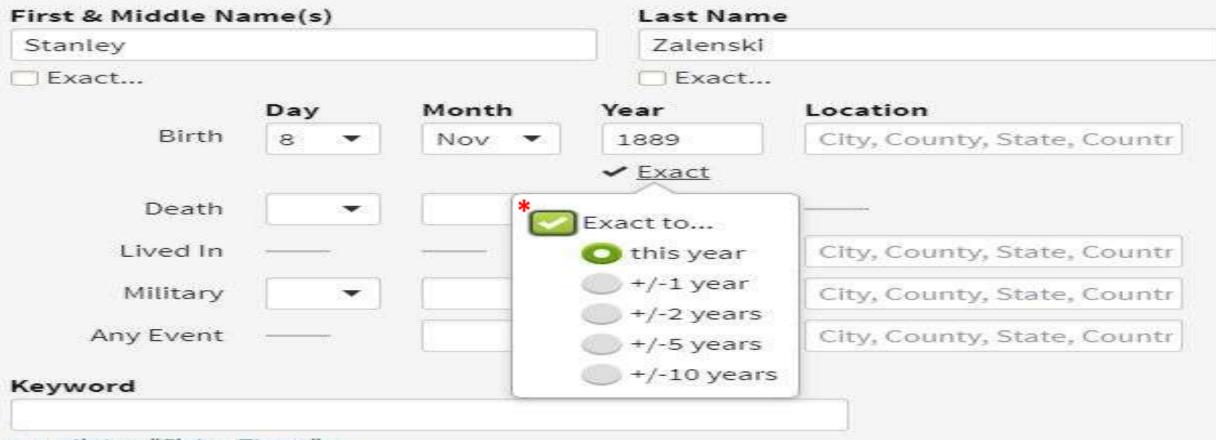

| Search                                                                                                                                                                                                                                                                                                                                                                                                                                                                                                                                                                                                                                                                                              |           |                   |    |
|-----------------------------------------------------------------------------------------------------------------------------------------------------------------------------------------------------------------------------------------------------------------------------------------------------------------------------------------------------------------------------------------------------------------------------------------------------------------------------------------------------------------------------------------------------------------------------------------------------------------------------------------------------------------------------------------------------|-----------|-------------------|----|
| First & Middle Name(s)                                                                                                                                                                                                                                                                                                                                                                                                                                                                                                                                                                                                                                                                              | Last Name |                   |    |
| Frank                                                                                                                                                                                                                                                                                                                                                                                                                                                                                                                                                                                                                                                                                               | Zalenski  |                   |    |
| Exact                                                                                                                                                                                                                                                                                                                                                                                                                                                                                                                                                                                                                                                                                               | Exact     |                   |    |
| Place your ancestor might have                                                                                                                                                                                                                                                                                                                                                                                                                                                                                                                                                                                                                                                                      | e lived   | <b>Birth Year</b> | 22 |
| Dearborn, Wayne, Michigan, US                                                                                                                                                                                                                                                                                                                                                                                                                                                                                                                                                                                                                                                                       | SA        | 1891              |    |
| Control a second second and a second in the second s |           |                   |    |

| OME TREES SEARCH D                                                                                                                                       | NA HELP EXTRAS  |                                                                                                     |                                       | UPGRADE                                                                              |
|----------------------------------------------------------------------------------------------------------------------------------------------------------|-----------------|-----------------------------------------------------------------------------------------------------|---------------------------------------|--------------------------------------------------------------------------------------|
|                                                                                                                                                          | Al              | l results for Frank Zale                                                                            | nski                                  |                                                                                      |
| Search Filters<br>Frank                                                                                                                                  | Broad Exact     | Results 1-20 of 1,909                                                                               |                                       | RECORDS CATEGORIES                                                                   |
| Zalenski<br><sup>BORN:</sup> 1891<br>ANY: Dearborn, Wayne, M                                                                                             | Mic             | To get better results, add more information such as Death In more                                   | ı <b>fo</b> —even a guess wi          | ll <mark>h</mark> elp. <u>Edit your search or learn</u>                              |
| COLLECTION: All C                                                                                                                                        | Collections 🔹   |                                                                                                     |                                       |                                                                                      |
| Edit Search   New Sea<br>All Categories<br>> Census & Voter Lists                                                                                        |                 | <ul> <li>1940 United States Federal Census</li> <li><sup>1940s</sup></li> <li>View Image</li> </ul> | Name<br>Spouse<br>Birth<br>Residence  | Frank Zalenski<br>Walerya Zalenski<br>Poland abt 1891<br>Dearborn, Wayne, Michigan   |
| <ul> <li>&gt; Birth, Marriage &amp; Des</li> <li>&gt; Military</li> <li>&gt; Immigration &amp; Emigsion</li> <li>&gt; Newspapers &amp; Period</li> </ul> | 91<br>ration 49 | U.S., World War II Draft Registration Cards, 1942<br>DRAFT, ENLISTMENT AND SERVICE<br>View Image    | Name<br>Birth<br>Residence            | Frank Zalenski<br>9 Mar 1891<br>1942 Dearborn, Michigan, USA                         |
| <ul> <li>Pictures</li> <li>Stories, Memories &amp;</li> <li>Directories &amp; Member</li> <li>Court, Land, Wills &amp;</li> <li>Family Trees</li> </ul>  | er Lists 987    | <ul> <li>1930 United States Federal Census</li> <li>1930s</li> <li>View Image</li> </ul>            | Name<br>Birth<br>Arrival<br>Residence | Frank Zalenski<br>Poland<br>1913<br>1930 Dearborn, Dearborn,<br>Wayne, Michigan, USA |