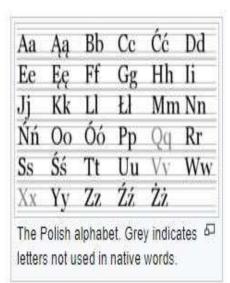

### Word Lists

Czech Dutch English to Russian (Transliterating English to Russian) German German Script (Sütterlinschrift) Hungarian Latin Polish \* Polish Alphabet Romanian Russian Russian Russian Alphabet (1750-1918) Russian Alphabet (with English, Polish, and German Equivalents) Slovak

### Polish alphabet

#### From Wikipedia, the free encyclopedia

The **Polish alphabet** is the script of the Polish language, the basis for the Polish system of orthography. It is based on the Latin alphabet but includes certain letters with diacritics: the *kreska* or acute accent ( $\acute{c}$ ,  $\acute{n}$ ,  $\acute{o}$ ,  $\acute{s}$ ,  $\acute{z}$ ); the overdot or *kropka* ( $\acute{z}$ ); the tail or *ogonek* ( $\acute{q}$ , e); and the stroke ( $\acute{t}$ ). The letters q, v and x, which are used only in foreign words, are frequently not considered part of the Polish alphabet. However, prior to the standardization of the Polish language, the letter "x" was sometimes used in place of "ks".<sup>[1]</sup>

Modified variations of the Polish alphabet are used for writing Silesian and Kashubian, whereas the Sorbian languages use a mixture of the Polish and Czech orthographies.

Contents [hide]
1 Letters
2 Names of letters
3 Alphabetical order
4 Computer encoding

5 See also

6 Further reading

7 References

8 External links

Letters [edit]

When Q, V and X are excluded, there are 32 letters in the Polish alphabet: 9 vowels and 23 consonants.

- Born 09 March 1891
- Arrived to the U.S. in the early 1910's based on census records
- Married in Delaware in 24 May 1915
- Parents were Stanisław Załęski & Anna Żochowska
- No siblings came to live in the states
- Ford Motor Company
- Milkman
- Lived on Holbrook in Hamtramck at one time
- Lived in Dearborn by the 1930's
- Died 28 December 1968