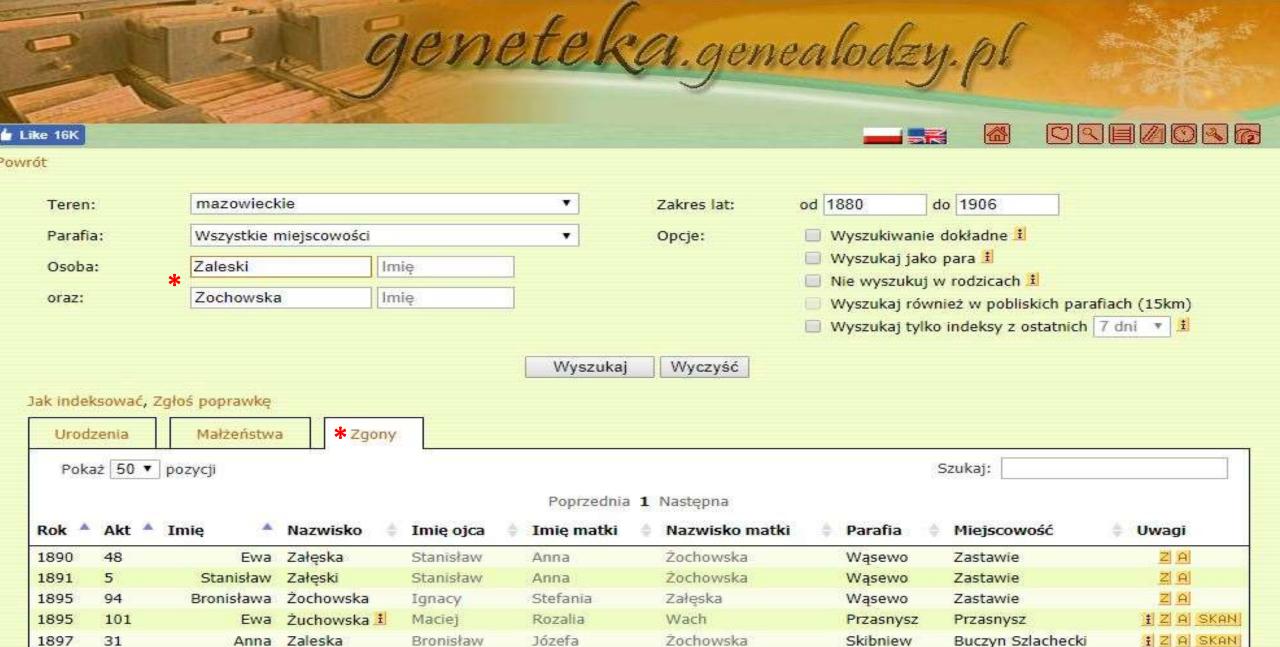

| <ul> <li>Imię</li> <li>Bronisława</li> <li>Józefa</li> <li>Klementyna</li> <li>Stefania</li> <li>* Anna</li> <li>Julianna</li> </ul> | Nazwisko 4<br>Dmochowska<br>Żochowska<br>Załęska<br>Załęska 1 | Ignacy, Marian<br>Żochowska<br>Antoni, Maryar<br>Kosleradzka<br>Wojciech, Fran<br>Bogucka<br>Stanisław, Teo<br>Grabowska<br>Sebastian, Juli<br>Wysoczarska<br>Antoni, Karolin | nna<br>nciszka<br>nfila<br>anna <mark>*</mark><br>na | Winnica<br>Skibniew<br>Skibniew<br>Wąsewo<br>Wąsewo | 1 Z A SKA<br>1 Z A SKA<br>1 Z A SKA<br>1 Z A SKA<br>1 Z A |

Pozycje od 1 do 8 z 8 pasujących



Pozycje od 1 do 5 z 5 pasujących



#### Powrót

| Teren:                                         | mazowieckie                               |                                                        | Zakres lat:  | od 1880                   | do 1906                                                           |  |  |
|------------------------------------------------|-------------------------------------------|--------------------------------------------------------|--------------|---------------------------|-------------------------------------------------------------------|--|--|
| Parafia:                                       | Wąsewo (U 1648-1902, M                    | Asewo (U 1648-1902, M 1808-1907, Z 1765-1902) ▼ Opcje: |              | 📃 Wyszukiwanie dokładne 😫 |