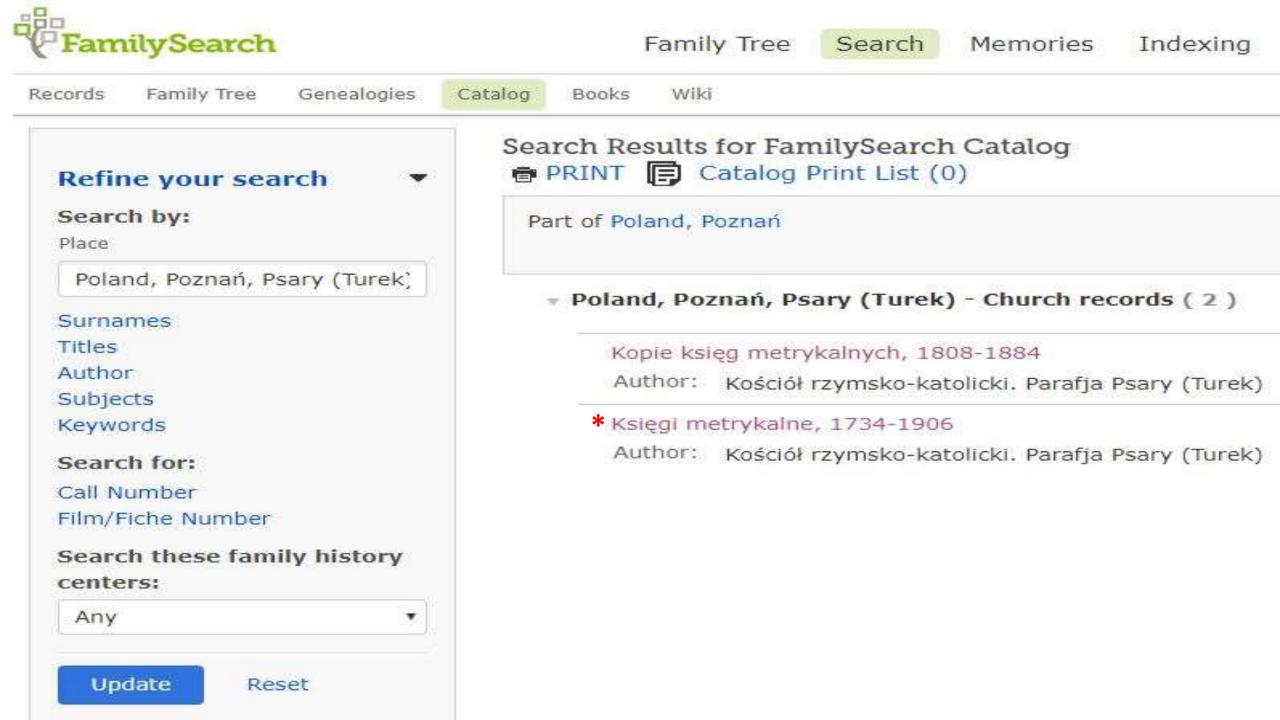

ris Dorefa Maturian gebuyers ghadyafe who mo po go, go repose Myrama in Ramapfointer ypologennow Iptensite cympy robe Many earch gerniegerbuch mumenbelfayer uguto be Bunemitato, padubuccocor a summenbertiqueusers sipe podemensite to Bunomdate. Apaky ceny npequeefte barte mpu our weener omprime barrete be ggeinsbur Stpufagenous Steaperour Reemensto & врарыи, перирна диатый, деватый увализать тервый, и шественовон дваниять весьмым, такундаго син Acting at an again Stopper anice and manie gasterene cue beene. Moleo sparmble adarbursemt afe our muna Ного брагнало договера соринальной нодананогоми. akont cen neuermetby sougeners a Chugtomensal se гранотивыли прогидани, и нали талько падписани Somesmethy amops Aperfoga Measte congeptaughe Mya yafgunekan Cochesseir. Mr: gap: Dpuzqueeding

58-42



## Księgi metrykalne, 1734-1906

| Authors:     | Kościół rzymsko-katolicki. Parafja Psary (Turek) (Main<br>Author)               |
|--------------|---------------------------------------------------------------------------------|
| Format:      | Manuscript/Manuscript on Film                                                   |
| Language:    | Latin                                                                           |
| Publication: | Salt Lake City, Utah : Mikrofilmowało The Genealogical<br>Society of Utah, 1997 |
| Physical:    | na 3 rolkach mikrofilmu ; 35 mm.                                                |

### Notes

GS 2065356 item 1 oprawiano z: Kopie księg metrykalnych / Kościół rzymsko-katolicki. Parafja Psary (Turek).

Ze skorowidzem.

Mikrofilm zrobiony z rękopisów w