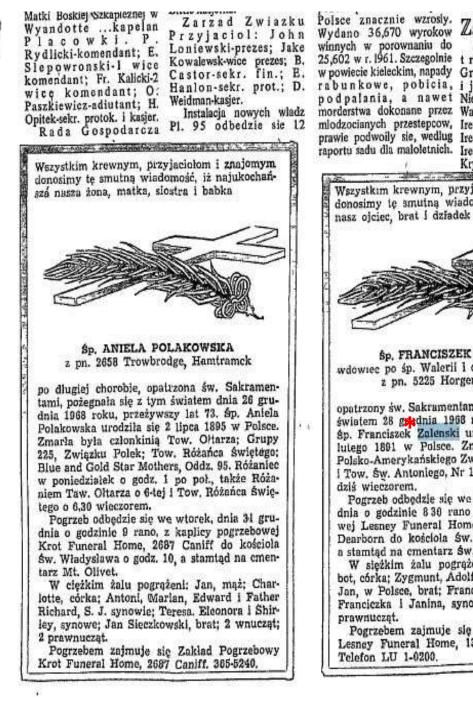

5 See also

6 Further reading

7 References

8 External links

Letters [edit]

When Q, V and X are excluded, there are 32 letters in the Polish alphabet: 9 vowels and 23 consonants.

- Born 09 March 1891
- Arrived to the U.S. in the early 1910's based on census records
- Married in Delaware in 24 May 1915
- Parents were Stanisław Załęski & Anna Żochowska
- No siblings came to live in the states
- Ford Motor Company
- Milkman
- Lived on Holbrook in Hamtramck at one time
- Lived in Dearborn by the 1930's
- Died 28 December 1968

# Franciszek Załęski

Zalejski → Zaleski

Zalepa {i,v} < zalepa, zalep, "something glued or pasted; something sticky," zalepić, zalepiać, "to glue, paste, stop something up; to cover a surface with something sticky" [R] (148)

 $Zales \rightarrow Zalas$ -

Zaleski {pl} < top. Zalesie, numerous [R]; Zalejski (403+365), Zaleński (94+79), Zaleski (2,427+2,176), Zaleszczyk (211), Zaliński (326+306)</li>
 Załęski {pl} < top. Załęże, several villages [R] (2,337+2,143)</li>
 Zalewa {v} < zalewać, zaliwać, "to drench, flood" [R] (457)</li>