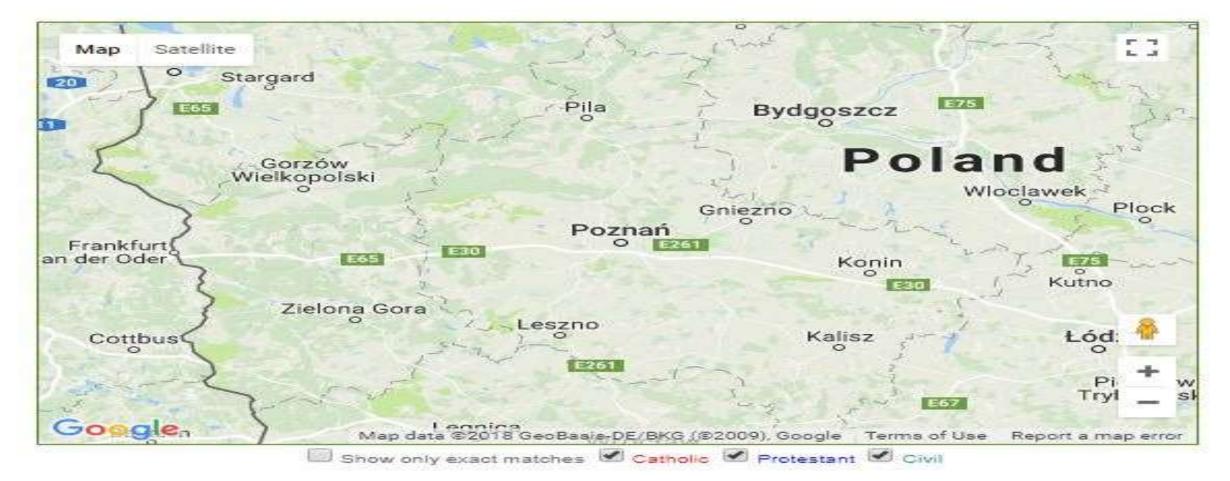

#### Lithuania - Vilnius - Brasław Dekanat - 1784

Catholic Churches in the Diocese of Vilnius in 1784 – Brasław Deanery