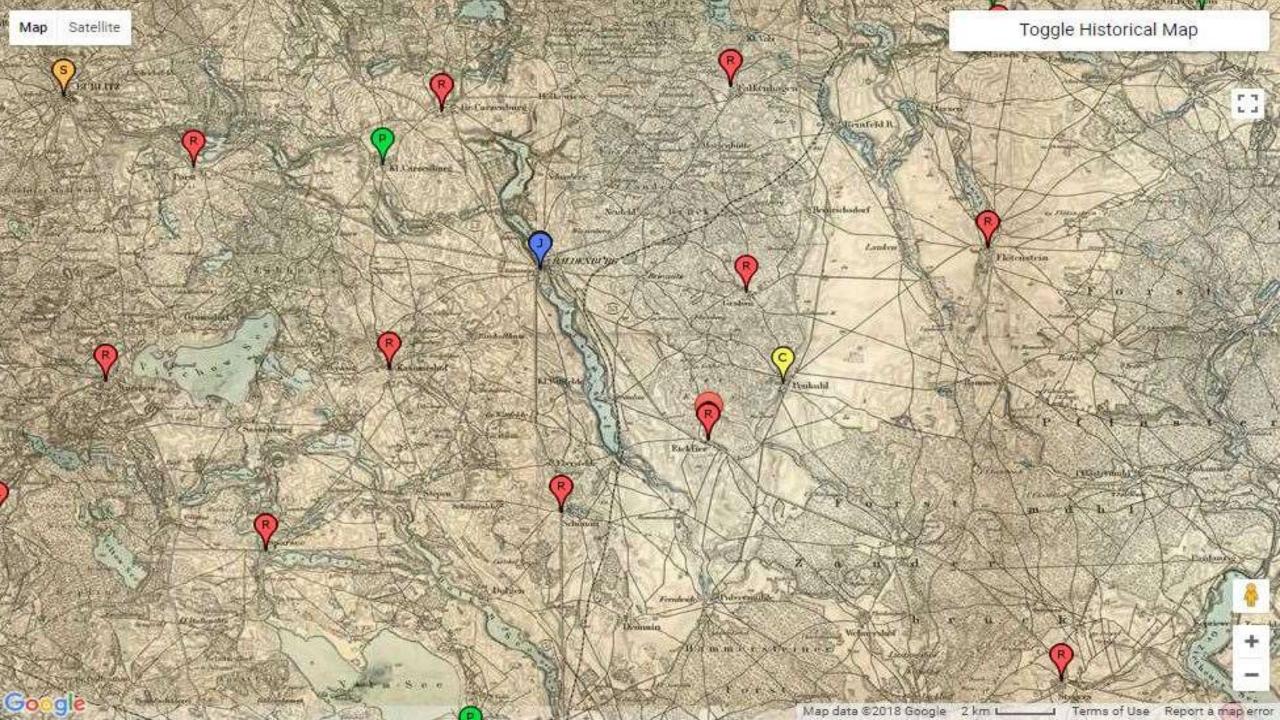

#### Lithuania - Vilnius - Brasław Dekanat - 1784

Catholic Churches in the Diocese of Vilnius in 1784 – Brasław Deanery